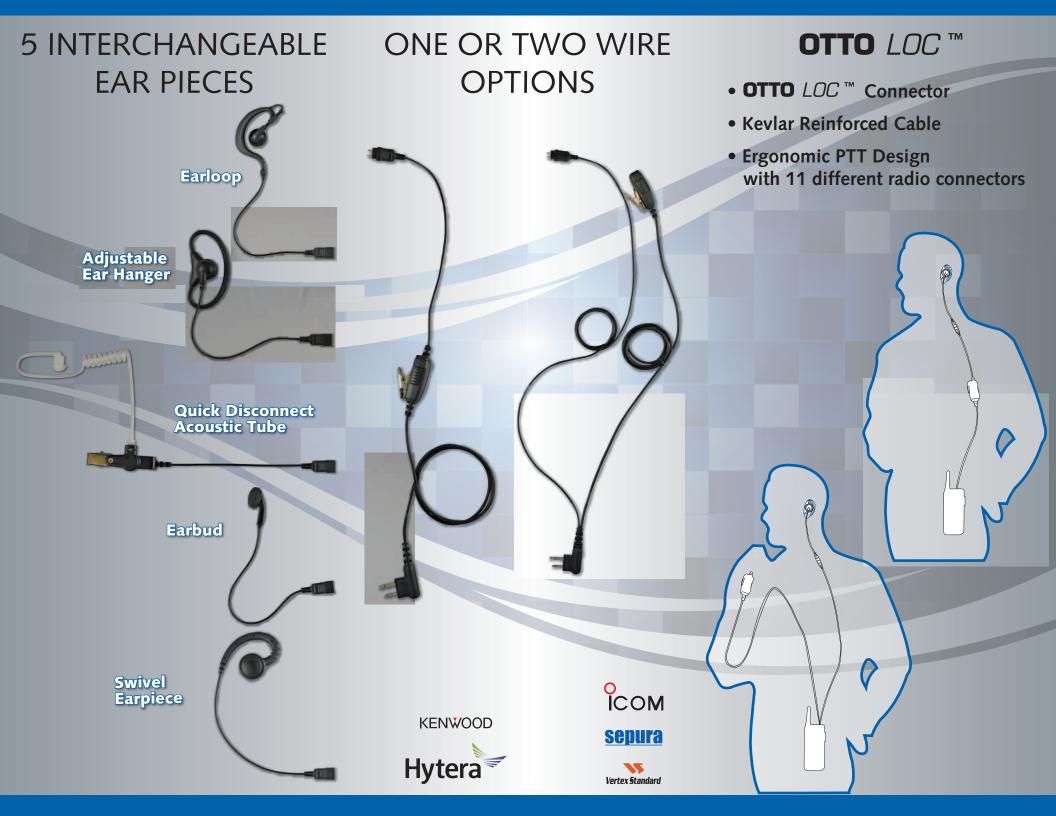

## **New! OTTO** *LOC* ™ **Surveillance Kit Benefits**

- Unique, durable OTTO LOC™ quick disconnect feature that allows five interchangeable options
- OTTO LOC ™ connector fits tightly with a pull force exceeding 5 lbs
- Kevlar reinforced cabling on all wire kits for added durability
- Available in both one and two wire versions covering 11 different radio connectors
- Easy assembly
- Replaceable components

## OTTO LOC TM

**SURVEILLANCE KITS** 

INTERCHANGEABLE EAR PIECES

Digital Compatible
One & Two Wire Versions

**ERGONOMIC PTT DESIGN** 

**Full Two Year Warranty** 