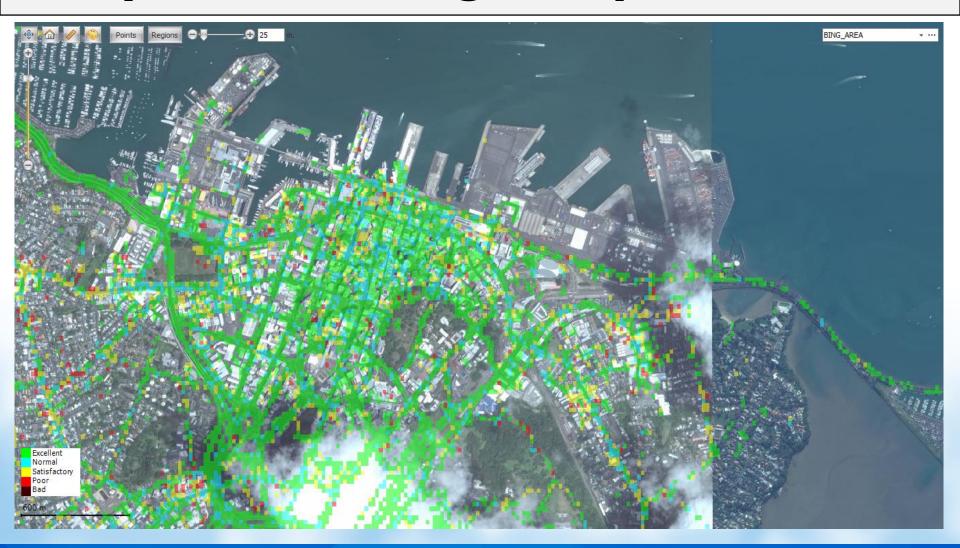

#### Reports: Coverage Map

#### Features: Reports & Analysis

- Deep inspection: multiple reports, powerful filters
- Easy data visualization: bar, pie and line charts
- Output export to popular formats
- Channel usage: voice and data
- Bottleneck analysis
- Alarms and blackouts
- RSSI level map
- User activity
- Quick report filters