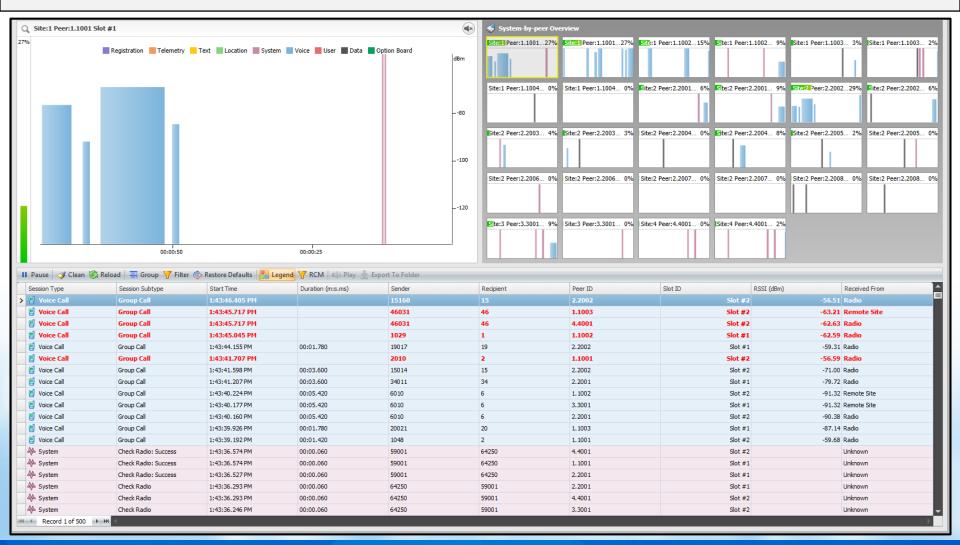

#### Features: Real-Time Monitoring

- All traffic by slots
- Traffic information: voice, ARS, text, GPS etc.
- Traffic log with advanced filters
- Channel usage statistics
- Slot listening
- Signal strength

#### Real-Time Monitoring Interface