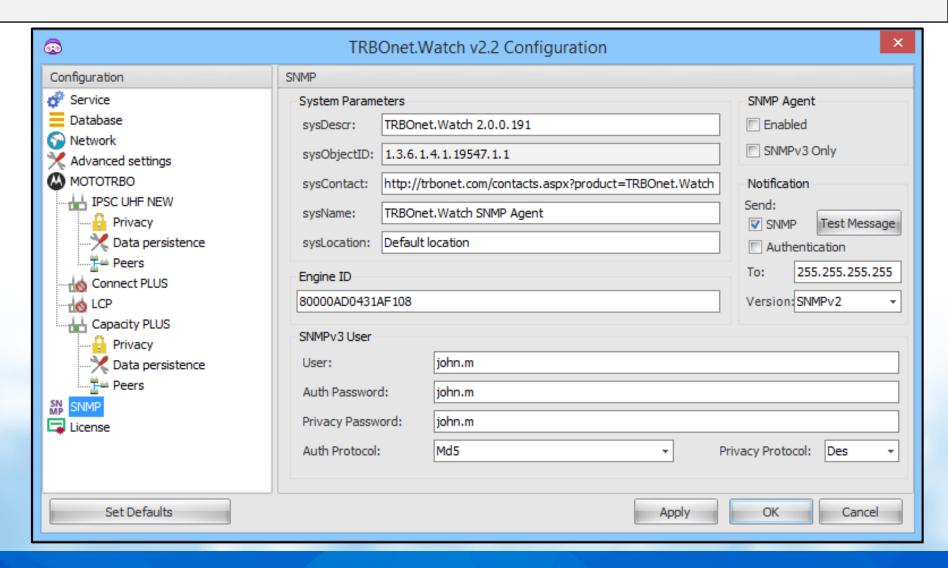

#### **SNMP Interface**

#### **SNMP Integration**

- Trap notifications (RDAC alarms, system events etc.) for SNMP consoles
- Radio system configuration and trap log available via polling
- Support for SNMPv2 and SNMPv3