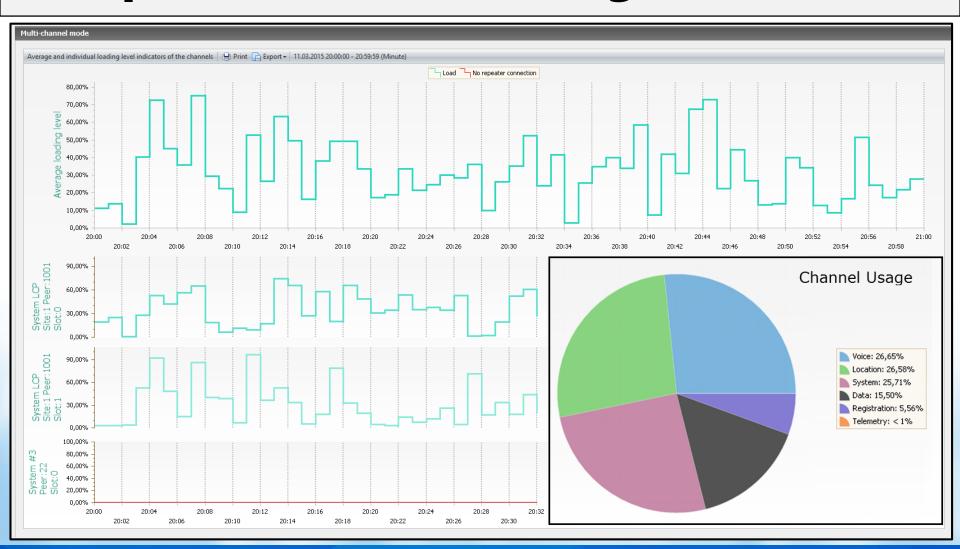

#### Reports: Network Usage

#### Features: Reports & Analysis

- Deep inspection: multiple reports, powerful filters
- Easy data visualization: bar, pie and line charts
- Output export to popular formats
- Channel usage: voice and data
- Bottleneck analysis
- Alarms and blackouts
- RSSI level map
- User activity
- Quick report filters