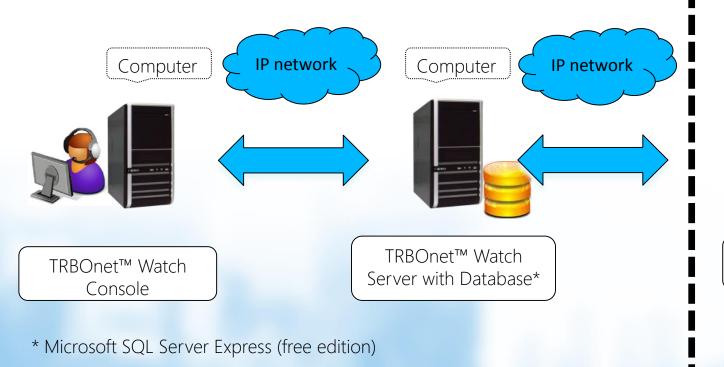

## TRBOnet™ Watch: Monitoring and Analytics

Make the most of your radio network



#### **TRBOnet™ Watch**

- MOTOTRBO™ protocol analyzer
- Support for all MOTOTRBO™ systems
- Multiple systems monitoring
- Topology problem detection
- Channel usage monitoring
- Hardware failure alarms
- Real-time capture
- Network statistics
- No NAI data required





#### **TRBOnet™ Architecture:**

#### Client-Server Software





MOTOTRBO™ system



#### Features: Real-Time Monitoring

- All traffic by slots
- Traffic information: voice, ARS, text, GPS etc.
- Traffic log with advanced filters
- Channel usage statistics
- Slot listening
- Signal strength





#### Real-Time Monitoring Interface





#### Features: Topology & Diagnostics

- Systems of any size and complexity
- LE ID for all components of the system
- Remote control: enable/disable, channel change
- Detailed information on network connections
- Repeater health status and alarms
- Failure point detection
- Repeater uptime
- On/off states
- Different display modes





#### **Topology Interface**





#### Features: Reports & Analysis

- Deep inspection: multiple reports, powerful filters
- Easy data visualization: bar, pie and line charts
- Output