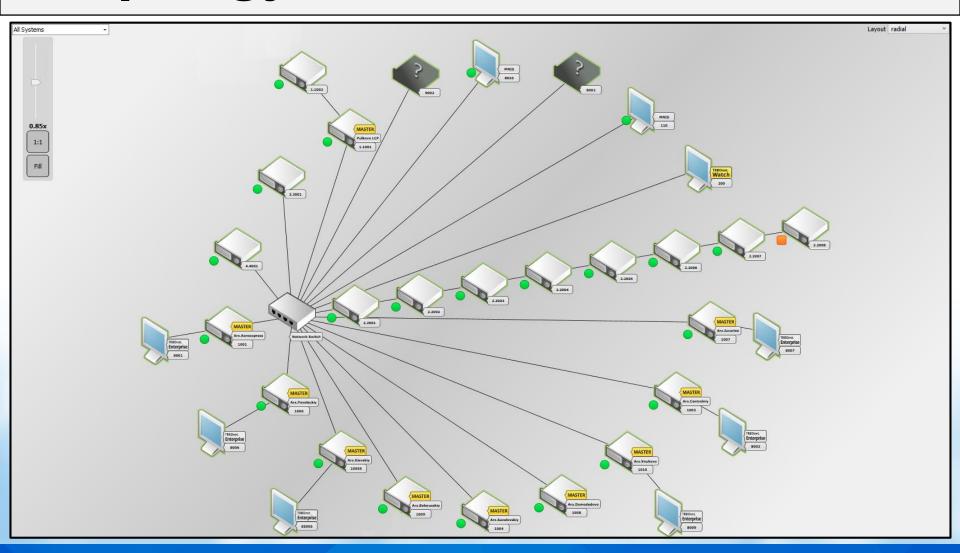

#### Features: Topology & Diagnostics

- Systems of any size and complexity
- LE ID for all components of the system
- Remote control: enable/disable, channel change
- Detailed information on network connections
- Repeater health status and alarms
- Failure point detection
- Repeater uptime
- On/off states
- Different display modes

#### **Topology Interface**